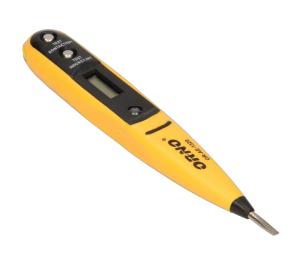

## Electric tester with display

Universal tester to measure DC and AC voltage range from 12V-22O capable of detecting the voltage on the electric wires. Equipped with steel shafts, signaling neon tube and an LCD display. No batteries required. Tester provides two methods of operation: contact and non-contact (inductive).

## General information

| Low battery indication: | no            |
|-------------------------|---------------|
| Sound indication:       | no            |
| Range of measurement:   | 12-250V AC/DC |
| Overload protection:    | no            |
| Dimensions - width:     | 2,6 mm        |
| Battery included:       | no            |
| Dimensions - height     | 145 mm        |
| Optical indication:     | yes           |
| Dimensions - depth      | 1.8 mm        |
| Display                 | yes "         |
| Other features.         | 3mm flat tip  |
|                         |               |